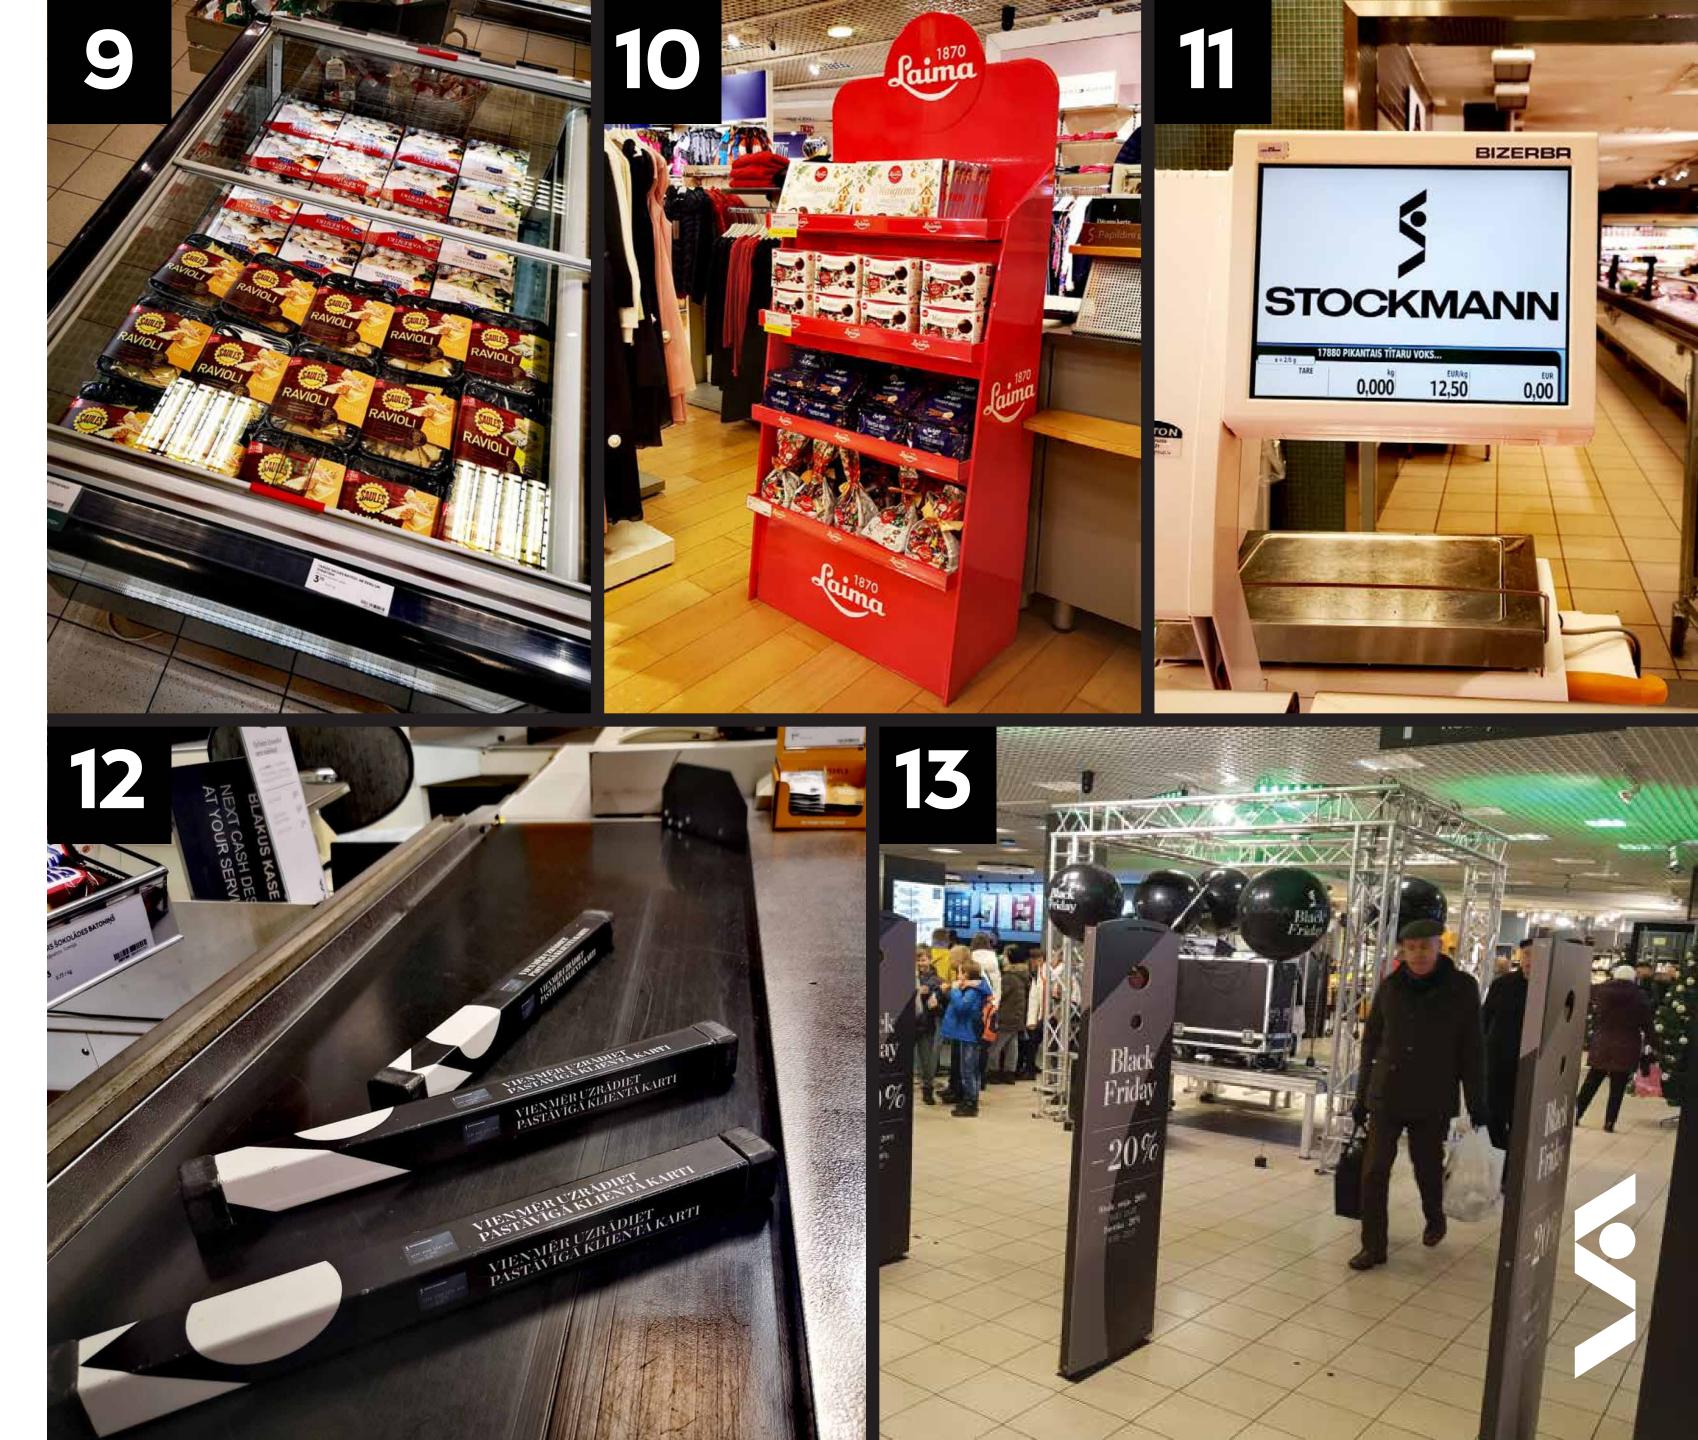

# Food department marketing promotion places

**MERCHANDISING FREEZER IN SUMMER** 100  $\in$  / month

**10** STANDS ON STORE'S FLOORS (1 stand on each floor)  $100 \notin 1 \mod 100$ 

**PROMOTION ON PRODUCT SCALES**  $300 \in$ 

12 CHECKOUT DIVIDERS 200  $\in$  / month + production costs

**13** FOOD DEPARTMENT ALARM GATE COVERS  $100 \notin 2$  week period + production costs

MEDIA GUIDELINES 26 VAT NOT INCLUDED | ALL MATERIALS TO BE CONFIRMED BY STOCKMANN MARKETING