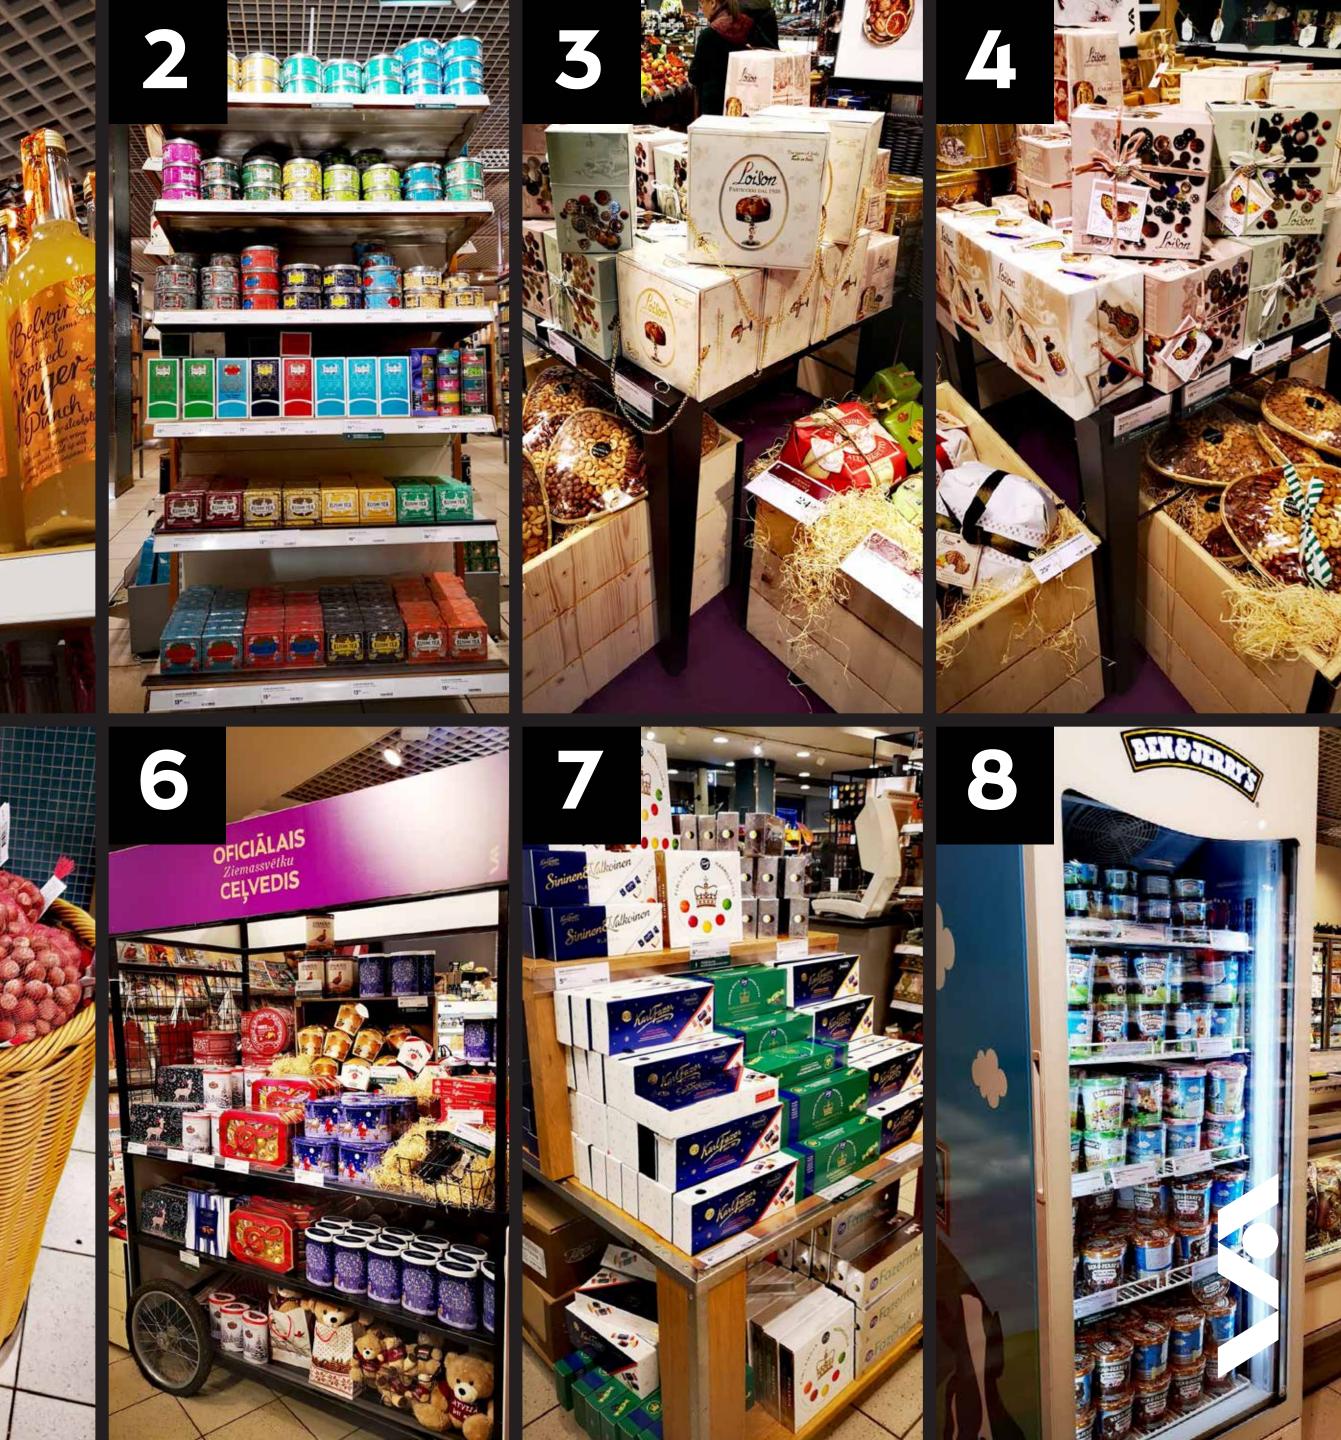

### Food department marketing promotion places

**1 SHELF AT THE ENDCAP UNIT** 50€/month

- WHOLE ENDCAP UNIT **∠** 250€ / month
- DESK 3 200€/month
- 1/2 **DESK** 4 100 € / month
- WICKER BASKET 5
  - 50€/month
- **SHOPPING CART** 6 250 € / 2 weeks
- **DISPLAY STAND** 200 € / month